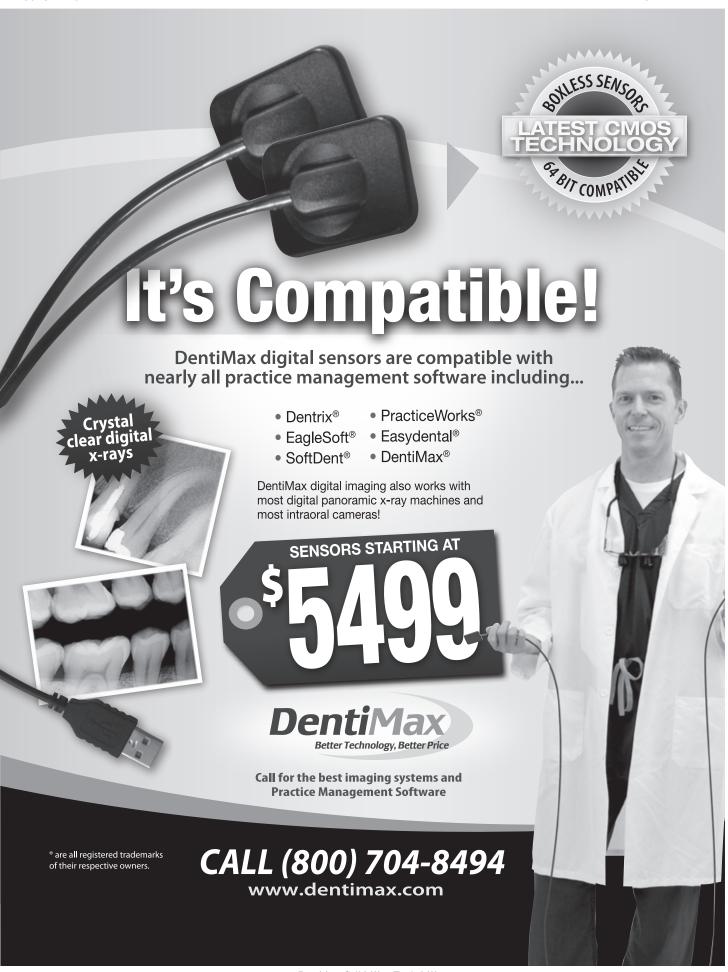

**DentiMax Advanced** for Networks Only \$2,499. From the charting screen, you can post procedures directly to the ledger and are literally one click away from digital x-rays, clinical notes, treatment planning and medical alerts. To order, call DentiMax at (800) 704-8494.

**Perio and Clinical Charting** for only \$499 when purchased with DentiMax billing software. To order, call DentiMax at (800) 704-8494.

**Space available for dental office** in a very populated downtown area, 2500 sq ft low rent, please call 310-666 4646.

**Endodontist Needed** Imperial Valley, east of San Diego. \$1750 base, no post removal. once to twice a month. 310-733-8508.

**Spending too much for software?** DentiMax offers complete clinical and practice management software for under \$1,000. Call (800) 704-8494.