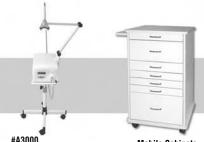

#### #A3000 Advance 3000 Plasma Arc Curing & Bleaching System

- · 2,400mW/cm2 light intensity
- · built-in radiometer
- bleaching crystal with mobile stand
- · ramp, step and normal curing modes

\$2,995 \$2,695 (plasma arc curing light only)

- · North Carolina mobile cabinet
- · Alabama mobile cabinet
- · Doctor's mobile cabinet
- · Utility mobile cabinet

**\$420** each