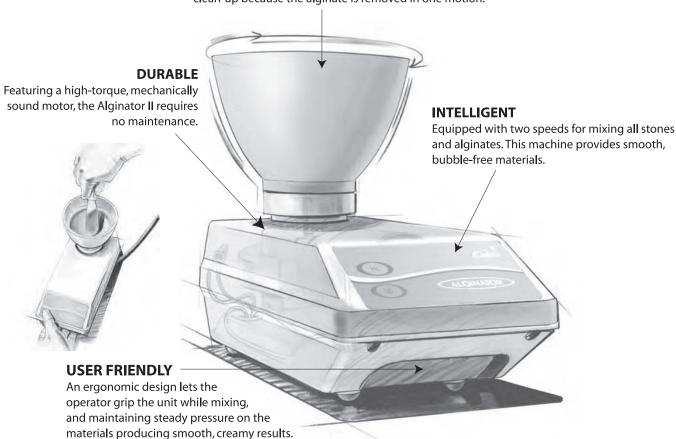

### Introducing: THE ALGINATOR II

#### **MIXING TIME IS REDUCED**

The machine does all of the work and the bowl requires minimal clean-up because the alginate is removed in one motion.

You deserve the best equipment when delivering the best dentistry.

The Alginator II – No office should be without one.

#### Purchase an Alginator and receive 8lbs of Identic Alginate FREE!

Call DUX today to order. Offer expires October 15, 2006. Mention promo code 1962 and get an additional pound of alginate FREE!

Visit DUX at the CDA Booth 433