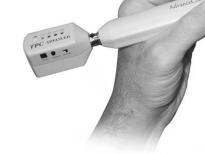

## AdvanceCAM

#### Intraoral Camera System

- · wireless and corded system
- USB or RCA connection
- · high resolution
- · may be built into dental unit
- optional: SD card docking station

Contact TPC for a complete product catalog today!

FREE\* Shipping if ordered by September 30!

(\*Does not include chairs or mobile cabinets)

Starting as low as \$1,380