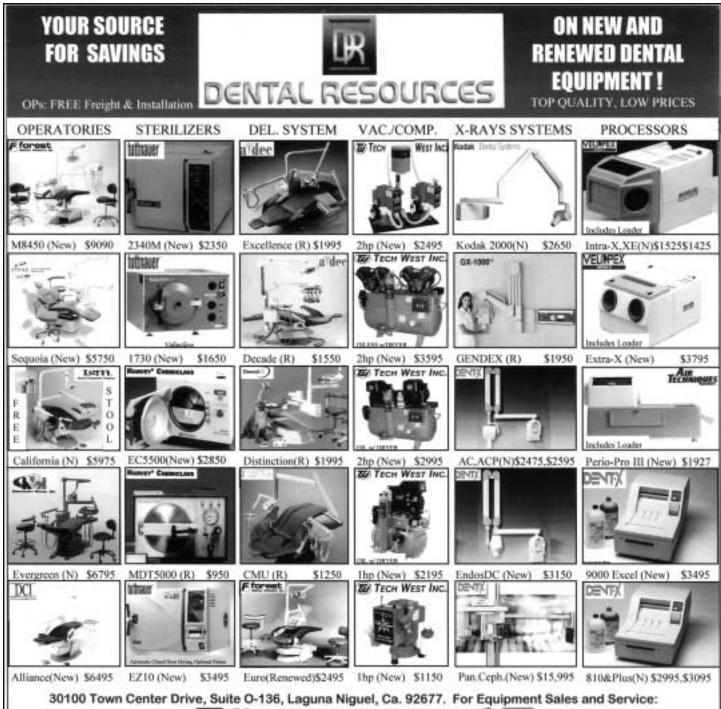

**PRACTICE FOR SALE** #1067 - San Bernardino - HMO - 3 ops - Beautiful newly renovated 30 year plus office. HMO checks \$7,000 plus. F.P. \$225,000. Call Professional Practice Sales, Inc., (714) 832-0230. **BUFFALO STA-VAC** Vacuum Forming Unit (New) \$395, Wip-Mix Power Mixer/Investing Combination Unit (Renewed0 \$450, Health-Sonic Ultrasonic 3 3/8 Quart System (Renewed) \$250, Model Trimmers 10" \$225 & 12" (Renewed) \$350. Please call Dental Resources (800) 531-0312 or (949) 248-7415.

**WE CAN HELP YOU DESIGN** and build your new office. Put our 25 years of experience to work. Handpiece Trading Post, 800-445-6719.

**DOCTOR** / **HYGIENIST** Operatories: Adec Dr. and Assit. Unit, Coastal Chair, P/C LF-I Light. Includes: installation, one year parts/labor warranty, new tubings, paint, and upholstery (Renewed) \$2950.00. Please call Dental Resources (800) 531-0312 or (949) 248-7415.

**PIEZOULTRASONIC** Cavitron by Spartan.Wet/Dry Missing handpiece tip.Manual included \$200.Call 818-707-4201.

**NEW POWERMAX** 25 Ultrasonic Scaler- \$385.00. www.buytpcdirect.com. 10% off @ CDA.

**MIDWEST POWER OPTIC** and Star Fiber-optic Light Source \$195, Optilux 500 Curing Light \$750, Analyzer Pulp Tester \$395, Buffalo 101 Lab Hpc (New) \$195. Please call Dental Resources (800) 531-0312 or (949) 248-7415.