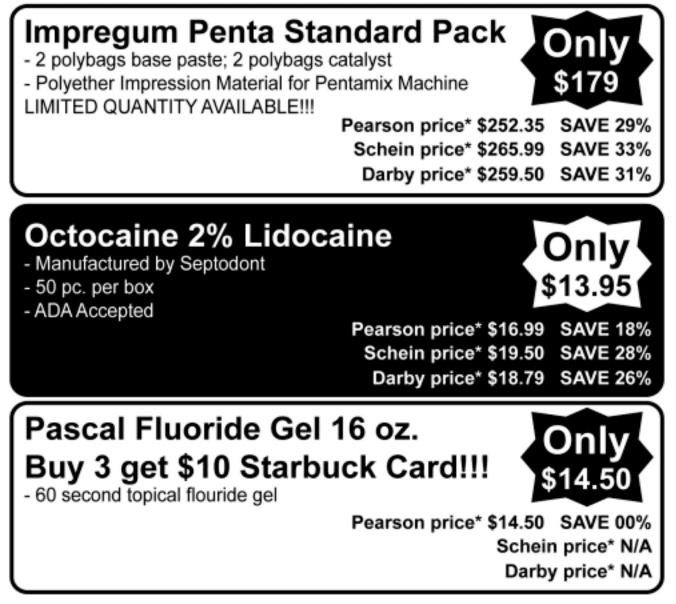

\$400,000+ year. Successor should have ambition to create something truly special.

**5880 DOWNTOWN OAKLAND** - Great high rise office with unbelievable views. 4-day week with 3-days of Hygiene. Practice shall collect \$625,000+ this year.

**5881 MARIN COUNTY'S MILL VALLEY** - Long established practice shall collect \$550,000 in 2005. Nice payer mix, great cash flow management, strong patient foundation and nice flow of new patients each month. Great location.

**5882 SAN DIEGO AREA ORTHO PRACTICE -**

Growing practice currently operates at \$750,000/year level seeks Successor who will take it to the \$1 Million+/year level.

Los Angeles

(714) 832-0230

San Francisco (415) 899-8580 Sacramento

(530) 894-0700





With an order of \$100 or more

Monthly Specials 9/1-9/31 - 800-290-4405



\* - all Pearson, Schein, & Darby prices are from their website as of 7/8/05