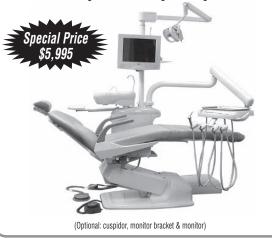

626) 581-8135 • Fax. (626) 581-8137

# **Equipment / Supplies / Services**

www.kingstwodental.com • 800-715-5464

# IMER SPECIALS



live viewing only (TV)

#### USB/ANALOG DOCKING STATION

- 112 images stored in memory full or quad screen
- composite video, s-video or USB
- · 3 hours of operation before recharging
- · four independent wireless channels
- 50' transmit distance





#### MIDMARK LR Operatory

With sleek styling that complements the chair, the LR Procenter instrument delivery unit can be positioned almost anywhere around the chair providing unparalleled access to chair controls, hand pieces, and the patient. Left/Right cuspidor, assistant instrument delivery system and operatory lighting complete this quality suite.



**DENTAL-EZ** Vacuum Pump





AT/2000

APOLLO 2 HP











BELMONT EX1000 EX2000 w/Ceph





**TUTTNAUER** 



Shop our website, your source for savings

Digital X-Ray System

www.kingstwodental.com

**BUY ONE GET ONE FREE** Sensor Bundle! This includes a #2 and #1 sensor, USB control box, imaging software, sensor positioner, instructional video, 2 year limited warranty and 30-days of free support! Call (800) 704-8494.

**PERIODONTIST** Looking for a periodontist for Van Nuys office. Call doctor Doostan @818-785-9944 or fax resume @818-785-9922.

**WANTED PRACTICE** to purchase within 5 mile radius of East LA or downtown LA. Will pay top dollar! Deal direct and avoid 10% commission! Call (310) 915-1817.

**ORTHODONTIST WANTED** \$1,700-\$2,000 per Day! Experienced, stable professional for growing company. Multiple locations in the Greater