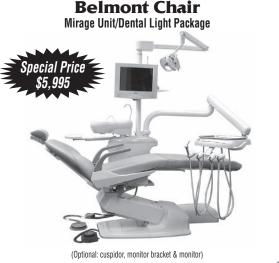

6) 581-8135 • Fax. (626) 581-8137

# **Equipment / Supplies / Services**

www.kingstwodental.com • 800-715-5464

# IMER SPECIALS



live viewing only (TV)

#### USB/ANALOG DOCKING STATION

- 112 images stored in memory full or quad screen
- composite video, s-video or USB
- · 3 hours of operation before recharging
- · four independent wireless channels
- 50' transmit distance





#### MIDMARK LR Operatory

With sleek styling that complements the chair, the LR Procenter instrument delivery unit can be positioned almost anywhere around the chair providing unparalleled access to chair controls, hand pieces, and the patient. Left/Right cuspidor, assistant instrument delivery system and operatory lighting complete this quality suite.



**DENTAL-EZ** Vacuum Pump





AT/2000

APOLLO 2 HP











BELMONT EX1000 EX2000 w/Ceph





**TUTTNAUER** 



Shop our website, your source for savings

Digital X-Ray System

www.kingstwodental.com

**BUY ONE GET ONE FREE** Sensor Bundle! This includes a #2 and #1 sensor, USB control box, imaging software, sensor positioner, instructional video, 2 year limited warranty and 30-days of free support! Call (800) 704-8494.

**PERIODONTIST** Looking for a periodontist for Van Nuys office. Call doctor Doostan @818-785-9944 or fax resume @818-785-9922.

**WANTED PRACTICE** to purchase within 5 mile radius of East LA or downtown LA. Will pay top dollar! Deal direct and avoid 10% commission! Call (310) 915-1817.

**ORTHODONTIST WANTED** \$1,700-\$2,000 per Day! Experienced, stable professional for growing company. Multiple locations in the Greater LA