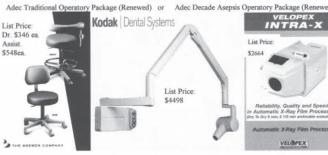

#### a dec two operatory office, only...\$19,950

List Price: \$3595 List Price: \$3868 Matrx 3.2hp Oiless Compressor (New) Tuttnauer 2340M Autoclave (Renewed) Whirlwind 1hp Vac.(New)

Price includes: one year parts and labor warranty, plus manufacturer's warranties, freight, delivery, and installation. Renewed equipment includes new neutral tone paint, tubing's, and over 400 colors of Naughyde and Vinyl upholstery to choose from (assistant's telescoping arms are included, cuspidors are optional).

| OPER'ATORY                | INSTALL | SHIP  |
|---------------------------|---------|-------|
| Adec Trad. or Decade (R)  |         |       |
| Adec/Dentalez (R)         |         |       |
| LSM Portland (New)        | 7140    | .6650 |
| Ampco 21000 (New)         | 6650    | .6150 |
| Belmont/TPC (New)         | 5950    | 5750  |
| Engle Sequoia AS2 (New)   | 5750    | 5550  |
| Forest 8350 (New)         | 9850    | 9650  |
| Coastal/Ampco/PC (R)      | 2995    | 2750  |
| TPC Mirage 4000 (New)     | 5995    | .5495 |
| Dentalez /Adec/Ritter (R) | 2450    | 2250  |
|                           |         |       |

| FILM PROCESSORS              |      |      |
|------------------------------|------|------|
| Velopex Intra-X,L (New)      | 1650 | 1525 |
| Velopex Intra-XE,L (New)     | 1550 | 1425 |
| Velopex Extra-X,L (New)      | 3995 | 3795 |
| Perio Pro III, w/ L (New)    | 2050 | 1927 |
| Perio Pro I, w/L (New)       | 1850 | 1695 |
| Air Tech. AT2000 (New)       | 5150 | 4950 |
| Air Tech. AT2000 w/recy (N). | 5525 | 5325 |
| Dent-X 810 Basic (New)       | 3095 | 2995 |
| Dent-X 810 plus-AR (New)     | 3595 | 3395 |