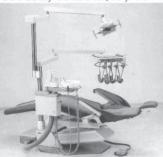

#### a dec two operatory office, only...\$19,950

List Price: \$3595 List Price: \$3868 Matrx 3.2hp Oiless Compressor (New) Tuttnauer 2340M Autoclave (Renewed) Whirlwind 1hp Vac.(New)

Price includes: one year parts and labor warranty, plus manufacturer's warranties, freight, delivery, and installation. Renewed equipment includes new neutral tone paint, tubing's, and over 400 colors of Naughyde and Vinyl upholstery to choose from (assistant's telescoping arms are included, cuspidors are optional).

| OPER'ATORY                | INSTALL | SHIP  |
|---------------------------|---------|-------|
| Adec Trad. or Decade (R)  |         |       |
| Adec/Dentalez (R)         |         |       |
| LSM Portland (New)        | 7140    | .6650 |
| Ampco 21000 (New)         | 6650    | .6150 |
| Belmont/TPC (New)         | 5950    | 5750  |
| Engle Sequoia AS2 (New)   | 5750    | 5550  |
| Forest 8350 (New)         | 9850    | 9650  |
| Coastal/Ampco/PC (R)      | 2995    | 2750  |
| TPC Mirage 4000 (New)     | 5995    | .5495 |
| Dentalez /Adec/Ritter (R) | 2450    | 2250  |
|                           |         |       |

| CHAIRS                   |      |      |
|--------------------------|------|------|
| TPC model 4000 (New)     | 3195 | 2995 |
| Adec Priority (R)        | 2550 | 2250 |
| Dentalez JSA(R)          |      |      |
| MDT Aseptrol (R)         |      |      |
| Dentalez/Ritter base (R) |      |      |
| Coastal Medallion (R)    | 1495 | 1295 |
| Chayes Virgina (R)       | 1495 | 1295 |
| Vacudent (R)             | 1495 | 1295 |
| Ritter Vega (R)          | 1495 | 1295 |
| Forest 6100 (New)        |      |      |
| Forest 6010 (New)        | 3150 | 2995 |
| LSM Hydraulic (New)      |      |      |

| DELIVERY SYSTEMS ( Dr.       | & Assis | tant's) |
|------------------------------|---------|---------|
| Adec Decade Asepsis (R)      | 1850    | 1750    |
| Adec Excellence Trad. (R)    | 1995    | 1895    |
| Forest Euro (R)              | 2495    | 2395    |
| Adec Decade or 4200 (R)      | 1550    | 1450    |
| Ampco OTP (R)                | 1550    | 1450    |
| Adec 2021 Dr/Hygiene (R)     | 1295    | 1195    |
| TPC Mirage OTP (New)         | 2150    | 2050    |
| Forest Euro 8800 (New)       | 4495    | 4395    |
| Beaverstate S-4150 Cart (N). | 1425    | 1352    |
| Beaverstate S-4250 Cart (N). | 1995    | 1895    |