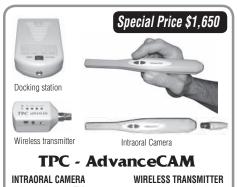

www.PPSsellsDDS.com and view under CURRENT LISTINGS.

FREE DELL PC and 17" Flat Panel Monitor with PeakDent Dental Software. Call 877-365-7325 for details. See insert in this edition.

NEW WIRELESS ADVANCECAM Intraoral Camera System-\$1,630.00- FREE SHIPPING. www.tpcadvancedtechnology.com.